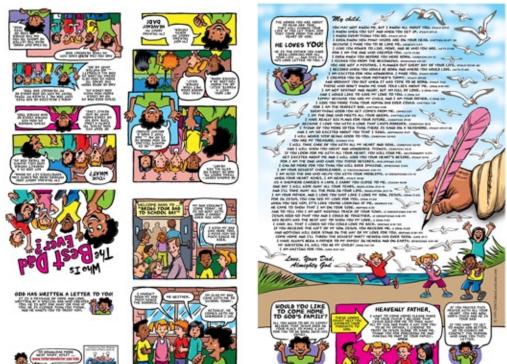

## Top of Outside Page

The FLL Poster is the inside page of the 2-sided FLL tract.

The tract should be printed with the cartoonworks logo right side up at the bottom of the page as shown.

Fold #1 .....Fold in half here.

After you have folded the poster in half, the following portion of the comic strip is displayed after the fold. Fold #2: Fold the FLL comic strip in half vertically so that the following comic strip is displayed after the fold.

Father's Love Letter Kids Version Copyright 2008 Father Heart Communications www.FathersLoveLetter.com Cartoons by Ron Wheeler CARTOONWORKS.com