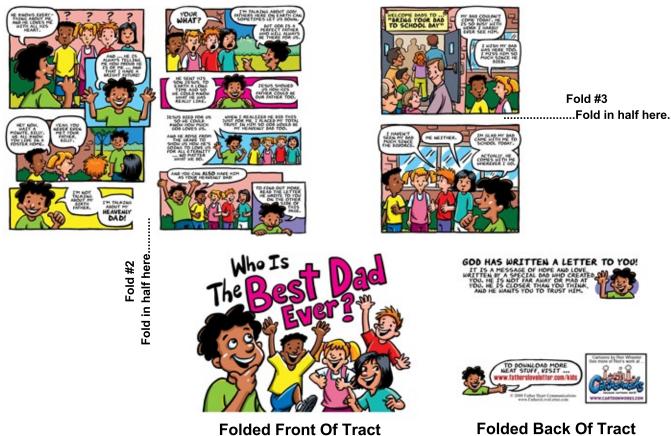

## **FLL Kids Tract folding Instructions**

**Top of Inside Page** 

After you have folded the poster in half, the following portion of the comic strip is displayed after the fold. Fold #2: Fold the FLL comic strip in half vertically so that the following comic strip is displayed after the fold.